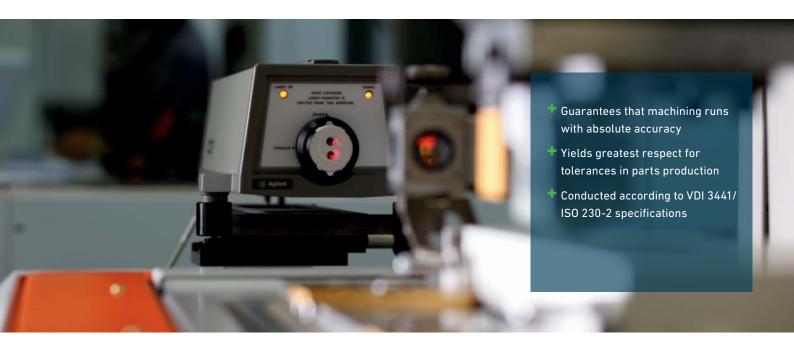

## Calibration by laser interferometer

## **Calibration by laser interferometer**

Calibration by laser interferometer is the best guarantee that the machine performs with absolute accuracy.

With this preventive service, the technician checks the precision and the repeatability of the linear positioning of the axes of your GF Machining Solutions Milling, EDM and Laser machines. The detected deviations will be corrected by modifying the axis correction tables according to VDI 3441/ISO 230-2. In critical case it could be recommended to perform a mechanical intervention.